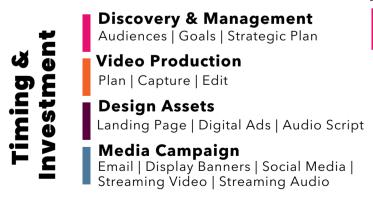

| Month 1                | Month 2                                                 | Month 3 | Month 4 |
|------------------------|---------------------------------------------------------|---------|---------|
| 90 minute<br>Discovery | Ongoing Campaign Management & Performance Optimizations |         |         |
| 45 days                |                                                         |         |         |
| 30 days                |                                                         |         |         |
|                        | 3 months                                                |         |         |
| \$7500                 | \$7500                                                  | \$7500  | \$7500  |